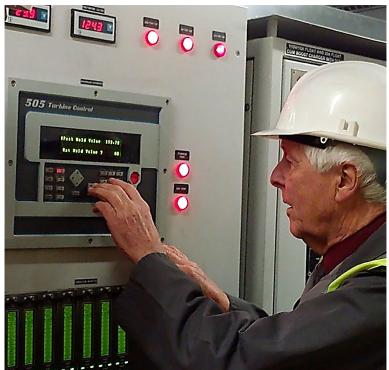

# What's included in package health checks?

Our checks cover many elements designed to help keep your package running efficiently and at optimal performance, such as key points often overlooked during servicing which include:

- Identify re-occurring issues
- Check running logs for increased trends
- Package auxiliary overview
- Inspect package ventilation and filters
- Check exhaust system lagging integrity
- Inspect enclosure integrity
- Check for premature seal failure to fuel & oil ways
- Check package security of attachment
- Control and HMI system functionality